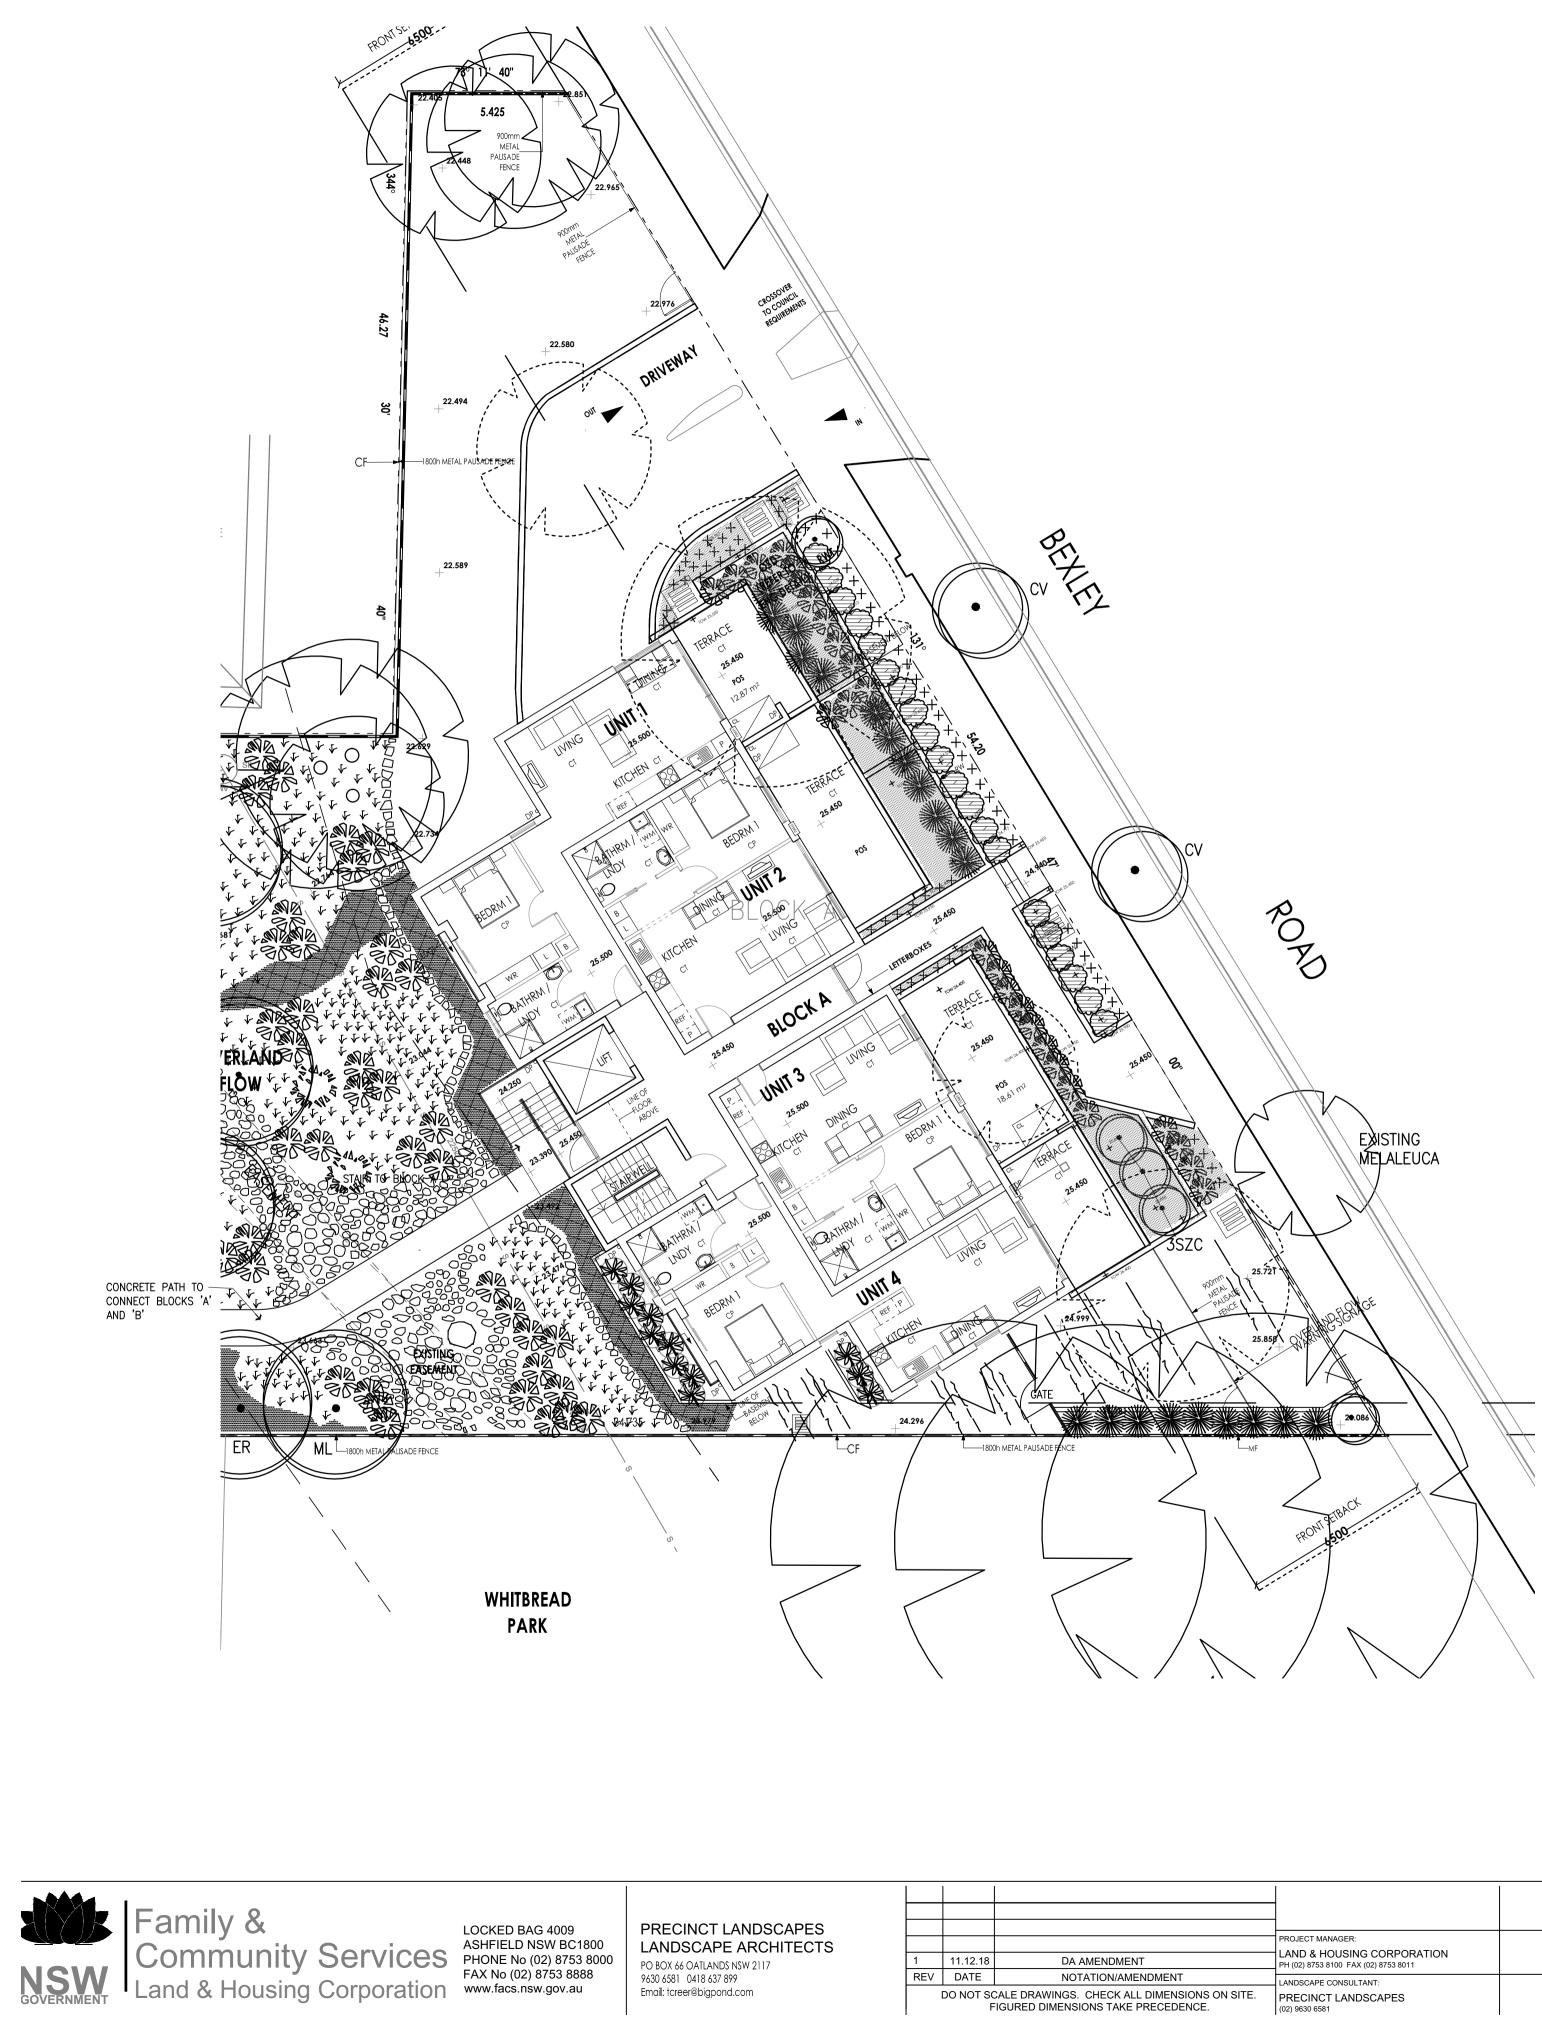

REV DATE NOTATION/AMENDMENT DO NOT SCALE DRAWINGS. CHECK ALL DIMENSIONS ON SITE. FIGURED DIMENSIONS TAKE PRECEDENCE. PLANTING AND OPEN SPACE ELEMENTS SCHEDULE. SEE L02 FOR BUSHLAND ZONE PLANTING

All plants should be true to nominated botanical listing and be able to grow to mature heights scheduled. Plants should be ordered within THREE months of the completion of building construction works to ensure supply of scheduled materials.