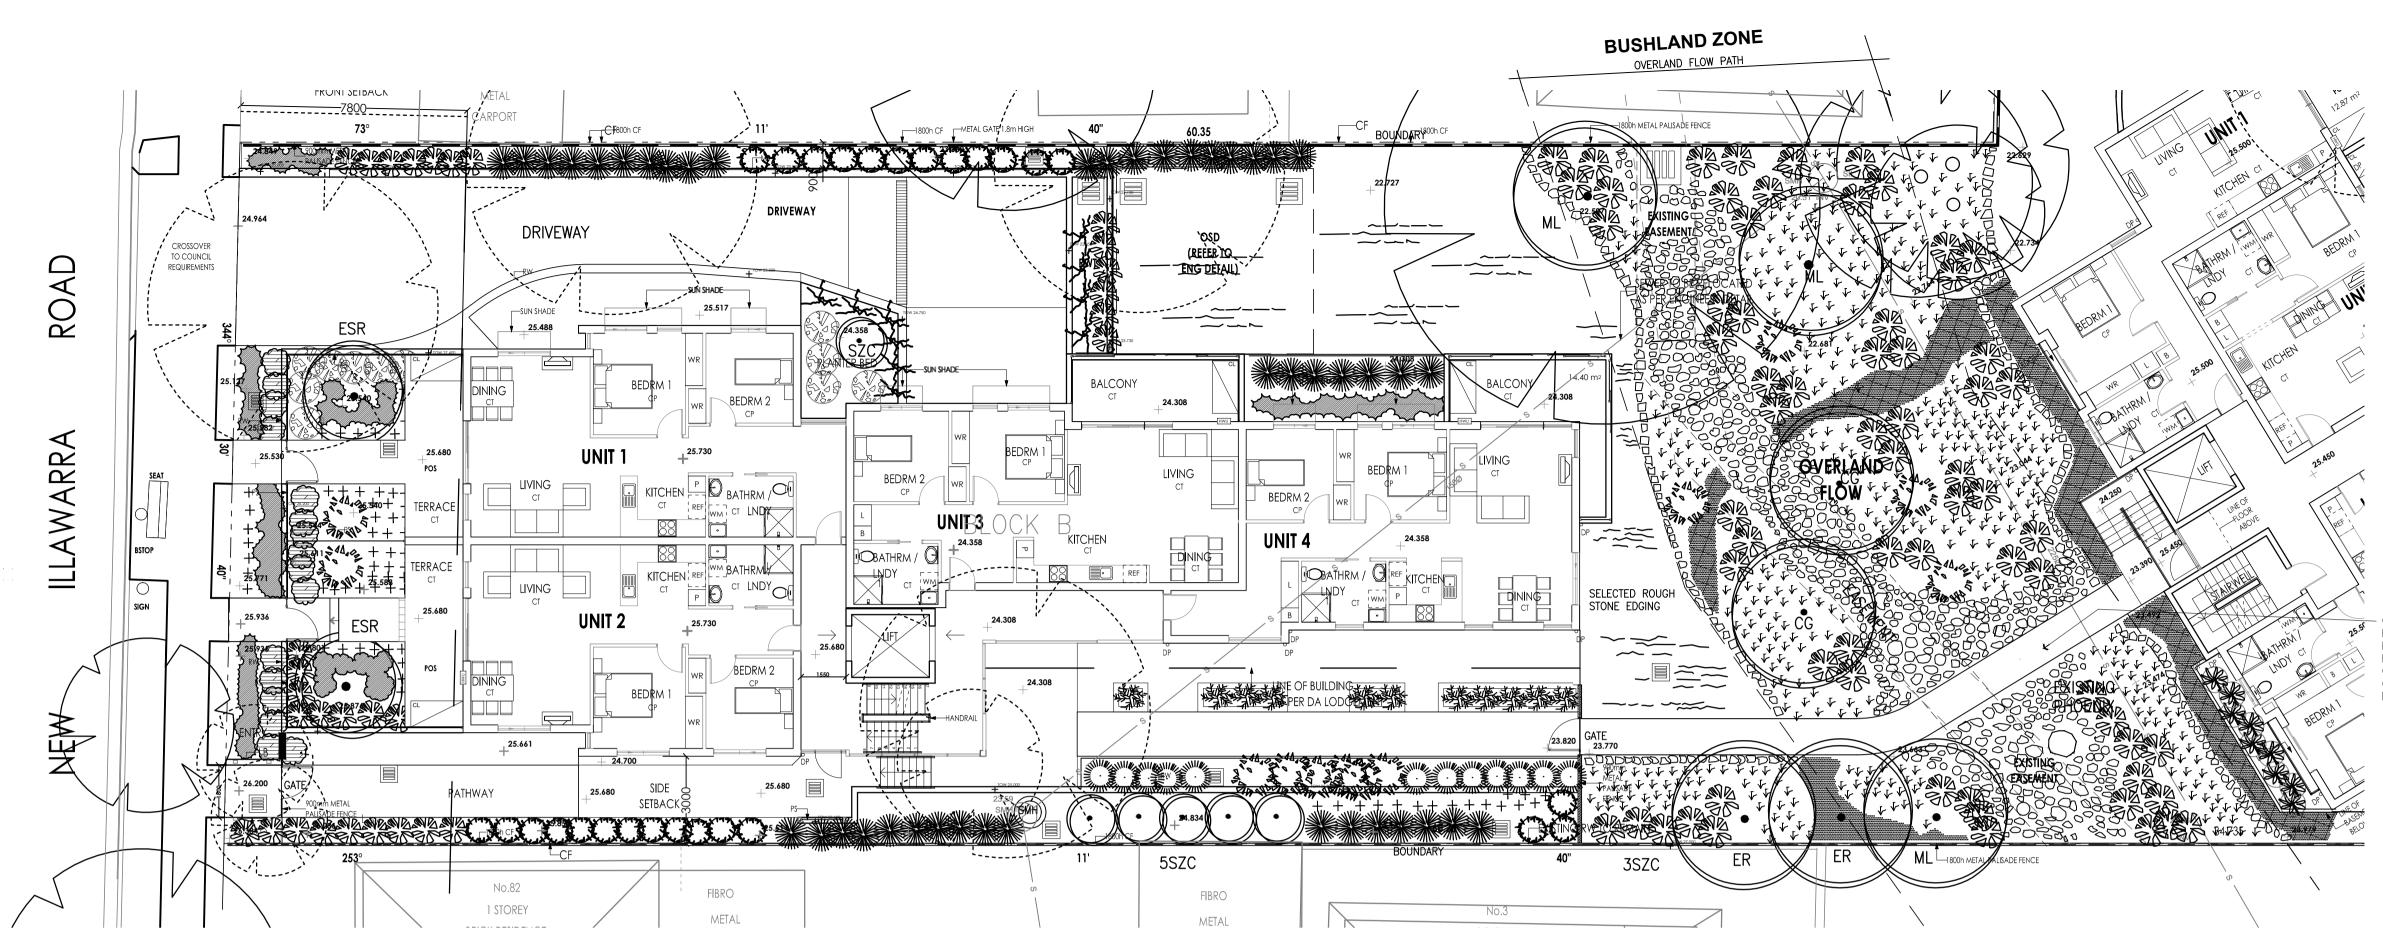

REV DATE NOTATION/AMENDMENT DO NOT SCALE DRAWINGS. CHECK ALL DIMENSIONS ON SITE. FIGURED DIMENSIONS TAKE PRECEDENCE. PLANTING AND OPEN SPACE ELEMENTS SCHEDULE. SEE L02 FOR BUSHLAND ZONE PLANTING

All plants should be true to nominated botanical listing and be able to grow to mature heights scheduled. Plants should be ordered within THREE months of the completion of building construction works to ensure supply of scheduled materials.